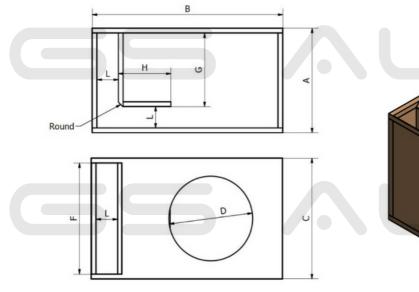

| 6 | 68L - BOX SUGGEST 12" - Tuning Freq 35Hz |                            |  |  |  |  |  |  |  |
|---|------------------------------------------|----------------------------|--|--|--|--|--|--|--|
| Α | 35 (cm)                                  | DIMENSION BOX (cm) *       |  |  |  |  |  |  |  |
| В | 75 (cm)                                  | 35X75 (2 pezzi)            |  |  |  |  |  |  |  |
| С | 35 (cm)                                  | 31X75 (2 pezzi)            |  |  |  |  |  |  |  |
| D | 28.4 (cm)                                | 31X31 (2 pezzi)            |  |  |  |  |  |  |  |
| F | 33 (cm)                                  |                            |  |  |  |  |  |  |  |
| G | 28 (cm)                                  | DIMENSION DOOR PORT (cm) * |  |  |  |  |  |  |  |
| Н | 15 (cm)                                  | 31X26 (1 pezzo)            |  |  |  |  |  |  |  |
| L | 5 (cm)                                   | 31X15 (1 pezzo)            |  |  |  |  |  |  |  |

| 2 subwoofer 112L - BOX SUGGEST Tuning Freq 37Hz |           |                            |  |  |  |  |  |
|-------------------------------------------------|-----------|----------------------------|--|--|--|--|--|
| Α                                               | 40 (cm)   | DIMENSION BOX (cm) *       |  |  |  |  |  |
| В                                               | 95 (cm)   | 40x60 (2 pezzi)            |  |  |  |  |  |
| С                                               | 38 (cm)   | 60x36 (2 pezzi)            |  |  |  |  |  |
| D                                               | 28.4 (cm) | 36x36 (2 pezzi)            |  |  |  |  |  |
| F                                               | 34 (cm)   |                            |  |  |  |  |  |
| G                                               | 28 (cm)   | DIMENSION DOOR PORT (cm) * |  |  |  |  |  |
| Н                                               | 12(cm)    | 34x28 (1 pezzo)            |  |  |  |  |  |
| L                                               | 8 (cm)    | 34x12 (1 pezzo)            |  |  |  |  |  |

<sup>\*</sup>Dimensions calculated considering wooden boards 20 mm thick