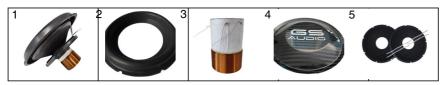

CUSTOMIZABLE COMPONENTS AND SPARE PARTS: 1. RECONE KIT - 2. SURROUND - 3. COIL - 4. DUSTCUP - 5. SPIDER PACK/SPIDER KIT

| MODEL            | PARAMETER THIELE SMALL |      |    |              |     |      | DIMENSION (MM) |     |              |      |      |      |     |     |    |     |     |     |
|------------------|------------------------|------|----|--------------|-----|------|----------------|-----|--------------|------|------|------|-----|-----|----|-----|-----|-----|
|                  | Qts                    | Vas  | Fs | Re<br>Series | Mms | Xmax | Qms            | Qes | SPL<br>2.83V | BxL  | RMS  | Peak | А   | В   | С  | D   | E   | F   |
| IRON 2000 - 12D2 | 0.69                   | 30.8 | 37 | 4.44         | 237 | 40   | 5.6            | 0.8 | 87.4         | 17.6 | 1000 | 2KW  | 190 | 160 | 68 | 175 | 284 | 322 |