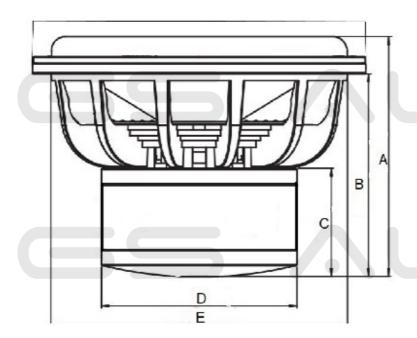

CUSTOMIZABLE COMPONENTS AND SPARE PARTS: 1. RECONE KIT - 2. SURROUND - 3. COIL - 4. DUSTCUP - 5. SPIDER PACK/SPIDER KIT

| MODEL            | PARAMETER THIELE SMALL |      |    |              |     |      | DIMENSION (MM) |     |              |      |      |      |     |     |    |     |     |     |
|------------------|------------------------|------|----|--------------|-----|------|----------------|-----|--------------|------|------|------|-----|-----|----|-----|-----|-----|
|                  | Qts                    | Vas  | Fs | Re<br>Series | Mms | Xmax | Qms            | Qes | SPL<br>2.83V | BxL  | RMS  | Peak | А   | В   | С  | D   | E   | F   |
| IRON 2000 - 12D2 | 0.69                   | 30.8 | 37 | 4.44         | 237 | 40   | 5.6            | 0.8 | 87.4         | 17.6 | 1000 | 2KW  | 190 | 160 | 68 | 175 | 284 | 322 |