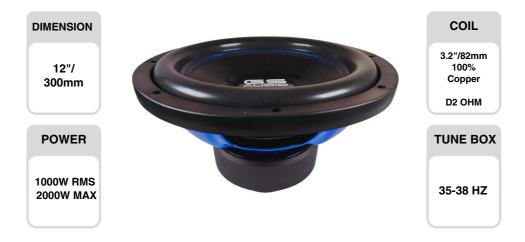

## IRON 2000-12

- The first born in the IRON series, the 12D2 subwoofer is the most suitable product for "first systems" or entry level creations where you want to keep small dimensions on cars for daily use.
- The IRON 12 is characterized by a double 175x20mm ferrite magnet with a weight of approximately 9 kg. The remarkable ventilated and cooled magnetic assembly offers the subwoofer high performance and precision to every musical note even with reduced power.
- The heart, the 3.2" voice coil with a winding height of 40 mm was chosen from 100% pure copper for better musicality and musical precision.
- The gluing is carried out with two-component glue and a spider assembly screwed to the basket for exceptional mechanical strength. Elastic rubber edge for a perfect pneumatic seal inside the box and to avoid drafts that could cause whistling and pressure losses.
- For the connections we chose 6mm2 spring terminals in nickel-plated brass to guarantee excellent connections capable of managing powers close to one kilowatt RMS.
- · It is completed by the highest quality carbon dust cover to increase the rigidity of the cone and the cooling of the coil.